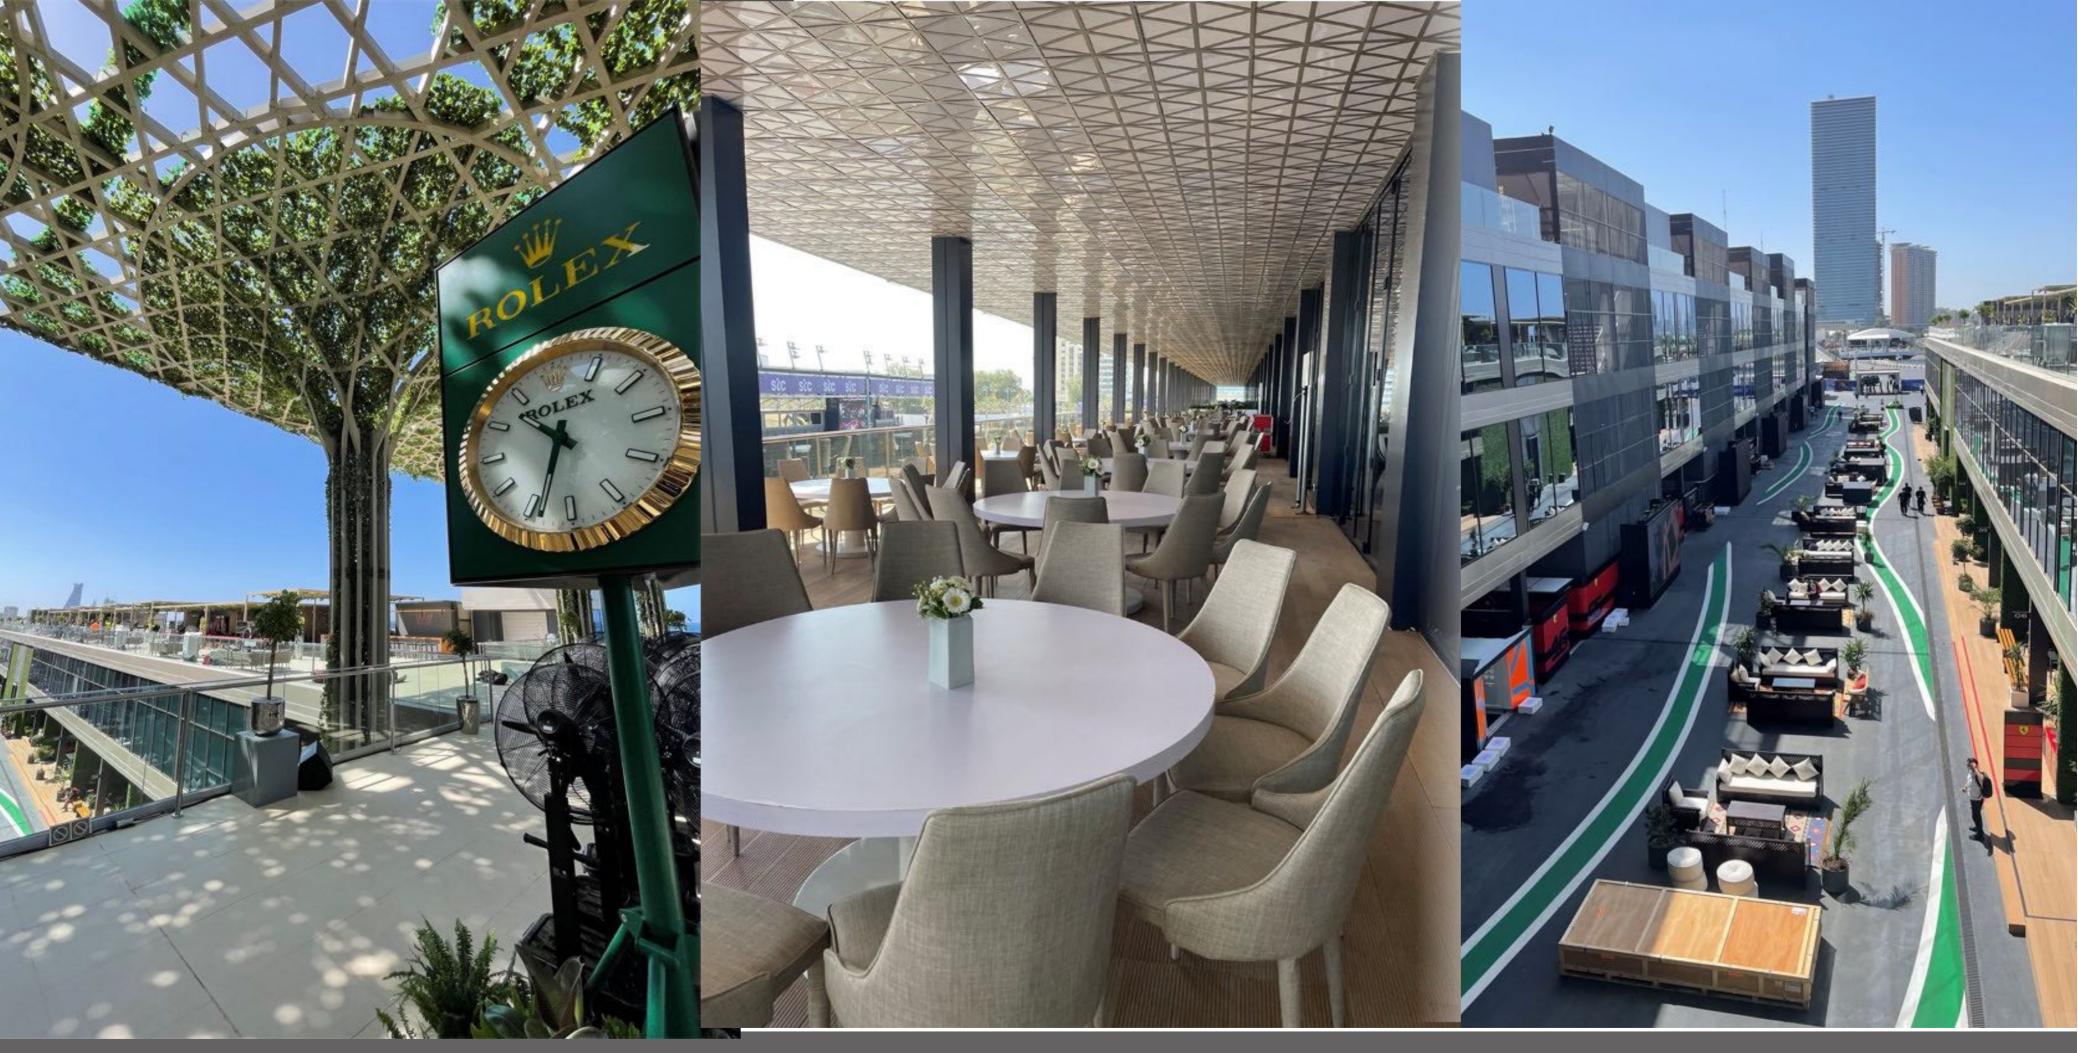

## FAST TRACK MEGA PROJECTS

RETAIL FURNITURE & POP

3D THEMATIC STRUCTURES

EXHIBITION & EVENT BUILDS

BRANDING & SIGNAGE

INTERIOR FIT-OUT

FORMULA 1 - JEDDAH KSA - 2021 (Client Hochsitz)

SAUDI CUP 2021- RIYADH KSA (Client: Blink Experience)