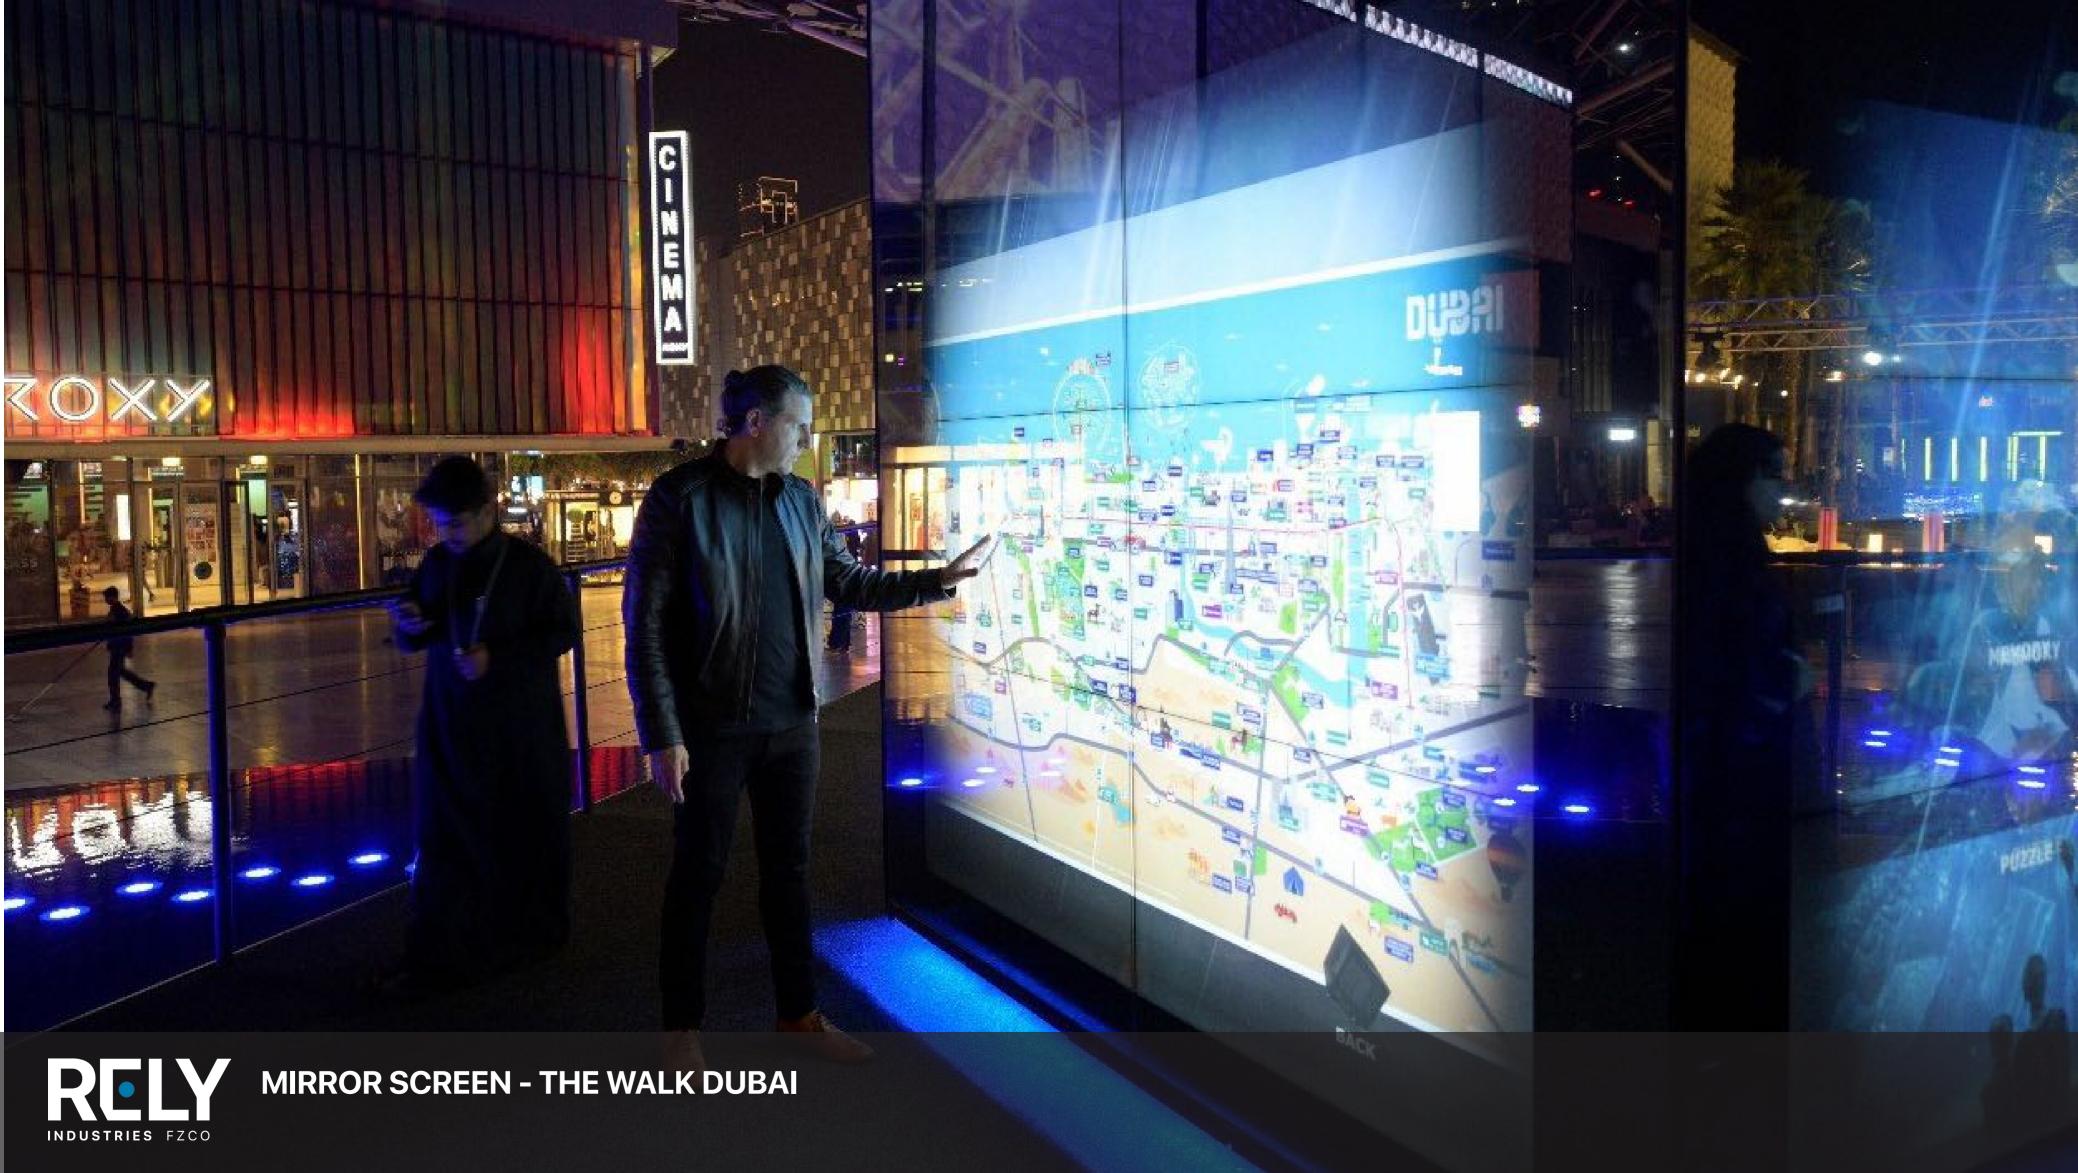

## PROJECT HIGHLIGHTS

FAST TRACK
MEGA PROJECTS

RETAIL FURNITURE & POP

3D THEMATIC STRUCTURES

EXHIBITION & EVENT BUILDS

BRANDING & SIGNAGE

INTERIOR FIT-OUT

ROTATING MIRROR - DOWN TOWN DUBAI